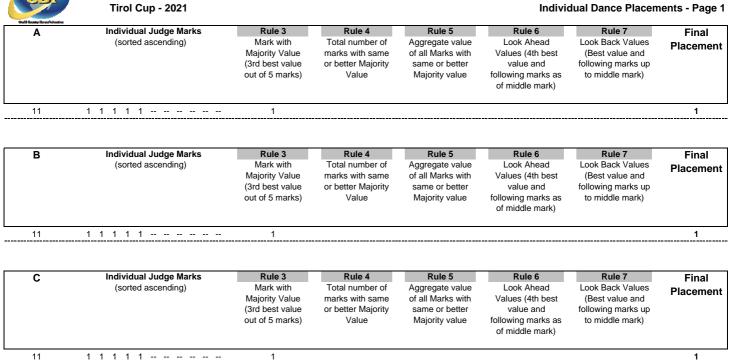

## Line Dance

Social - Silver - Male

Individual Dance Placements - Page 1

## Line Dance

Tirol Cup - 2021

Social - Silver - Male

3